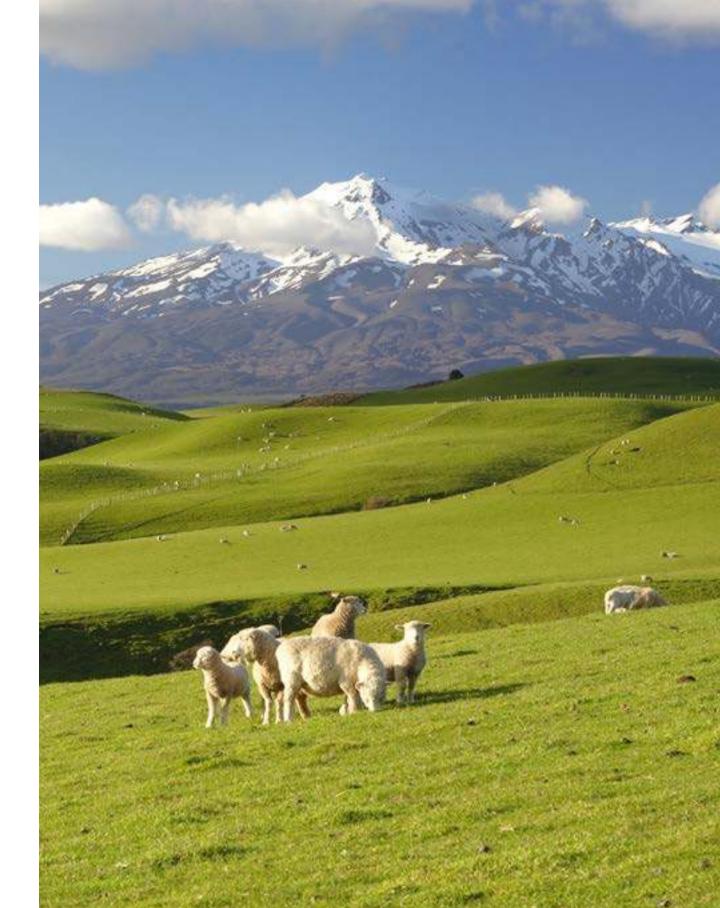

# Farm gate to floor

Our wool comes from New Zealand farms.

Sheep are raised on fertile open pastures that can rise up to the snowline, ideal conditions for growing clean, white wool of exceptional quality.